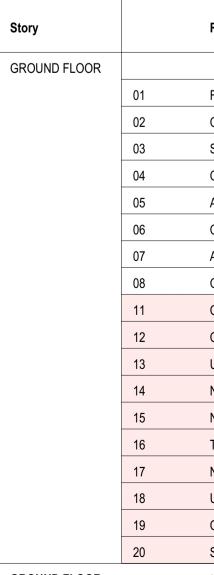

GROUND FLOOR

1:50

|                              | 1         |                       |                       |
|------------------------------|-----------|-----------------------|-----------------------|
| Room                         | Perimeter | Wall surf.            | Measured<br>Area      |
|                              |           |                       |                       |
| FUNCTION ROOM                | 36.20 m   | 75.75 m²              | 80.43 m²              |
| CANTEEN                      | 22.74 m   | 52.12 m²              | 31.95 m²              |
| STORE                        | 16.36 m   | 42.87 m²              | 13.83 m²              |
| CHANGEROOMS                  | 28.74 m   | 74.80 m²              | 43.39 m²              |
| AMENITIES                    | 17.16 m   | 42.40 m²              | 18.32 m²              |
| CHANGEROOMS                  | 28.74 m   | 75.07 m²              | 43.40 m²              |
| AMENITIES                    | 28.76 m   | 42.40 m²              | 35.06 m²              |
| OFFICE                       | 28.76 m   | 37.04 m²              | 35.06 m²              |
| CHANGE ROOM A - ENTRANCE     | 7.96 m    | 14.23 m²              | 3.83 m²               |
| CHANGE ROOM B - ENTRANCE     | 7.86 m    | 14.23 m²              | 3.73 m²               |
| UMPIRES                      | 13.99 m   | 23.48 m²              | 11.35 m²              |
| NETBALL UMPIRE AMENITIES - 1 | 11.27 m   | 21.32 m²              | 7.49 m²               |
| NETBALL UMPIRE AMENITIES - 2 | 11.55 m   | 22.36 m <sup>2</sup>  | 7.98 m²               |
| TOILET CUBICLES              | 13.65 m   | 23.70 m²              | 9.21 m²               |
| NETBALL ACCESSIBLE TOILET /  | 12.08 m   | 27.28 m²              | 8.94 m²               |
| UMPIRES - ENTRANCE           | 9.78 m    | 17.39 m²              | 4.99 m²               |
| CLEANERS ROOM                | 10.15 m   | 22.58 m²              | 5.54 m²               |
| SERVICES                     | 7.17 m    | 15.14 m²              | 3.12 m²               |
| total                        | 312.90 m  | 644.15 m <sup>2</sup> | 367.61 m <sup>2</sup> |