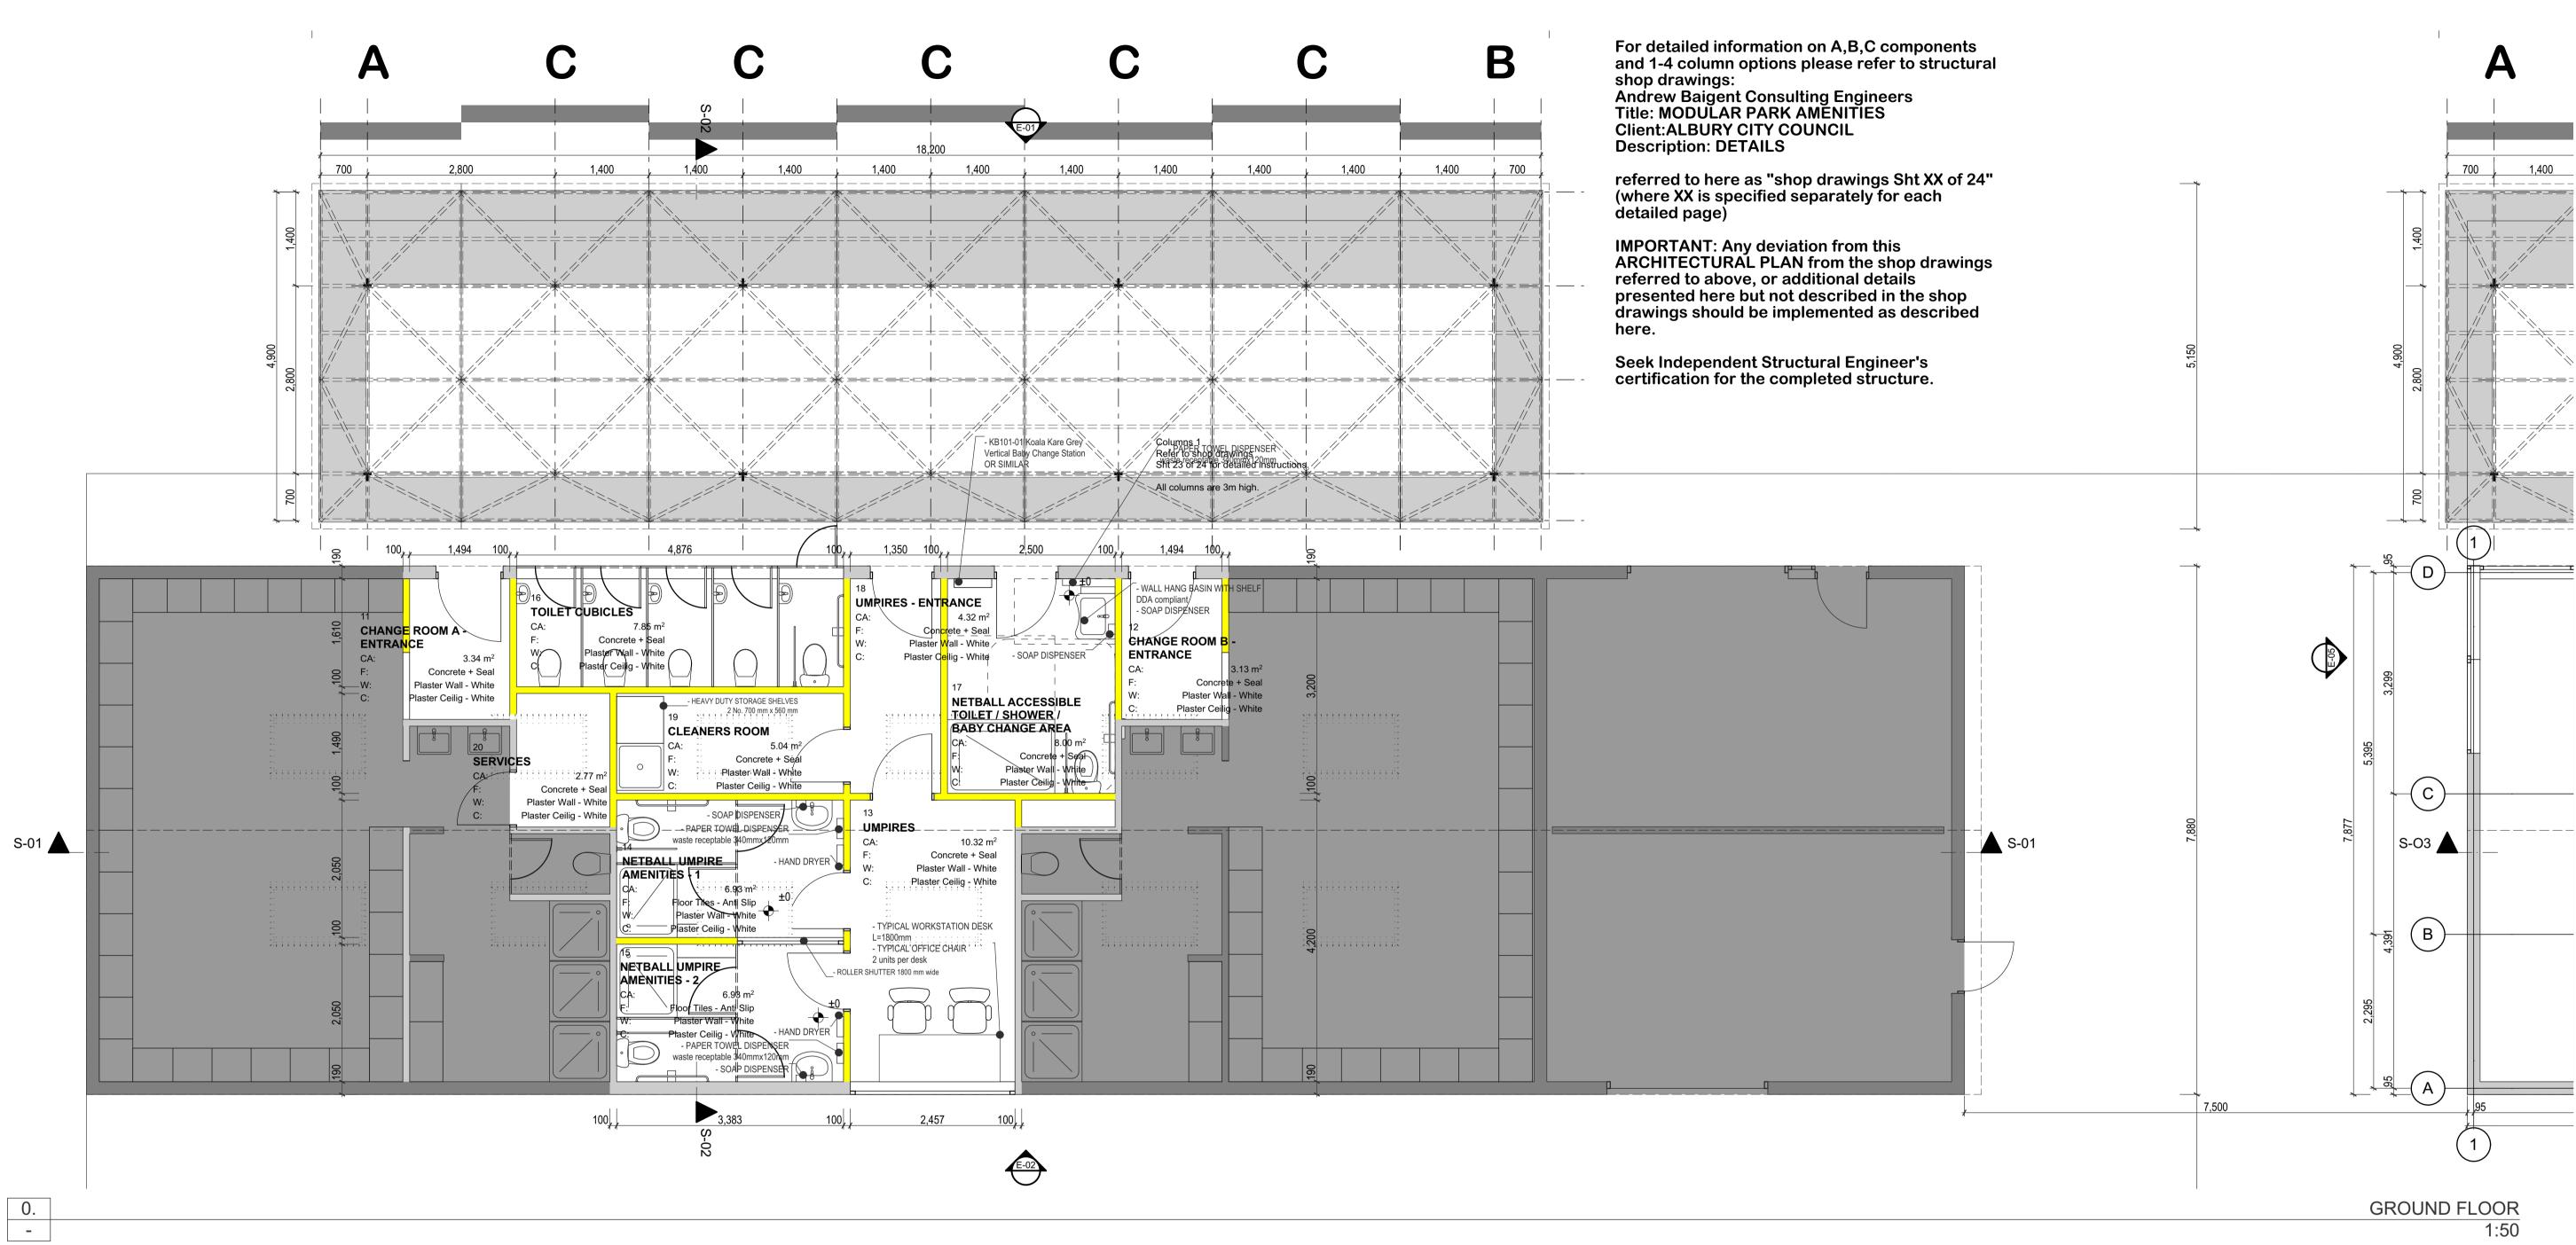

GROUND FLOOR

1:50

|                              | 1         |                       |                       |
|------------------------------|-----------|-----------------------|-----------------------|
| Room                         | Perimeter | Wall surf.            | Measured<br>Area      |
|                              |           |                       |                       |
| FUNCTION ROOM                | 36.20 m   | 75.75 m²              | 80.43 m²              |
| CANTEEN                      | 22.74 m   | 52.12 m²              | 31.95 m²              |
| STORE                        | 16.36 m   | 42.87 m²              | 13.83 m²              |
| CHANGEROOMS                  | 28.74 m   | 74.80 m²              | 43.39 m²              |
| AMENITIES                    | 17.16 m   | 42.40 m²              | 18.32 m²              |
| CHANGEROOMS                  | 28.74 m   | 75.07 m²              | 43.40 m²              |
| AMENITIES                    | 28.76 m   | 42.40 m²              | 35.06 m²              |
| OFFICE                       | 28.76 m   | 37.04 m²              | 35.06 m²              |
| CHANGE ROOM A - ENTRANCE     | 7.96 m    | 14.23 m²              | 3.83 m²               |
| CHANGE ROOM B - ENTRANCE     | 7.86 m    | 14.23 m²              | 3.73 m²               |
| UMPIRES                      | 13.99 m   | 23.48 m²              | 11.35 m²              |
| NETBALL UMPIRE AMENITIES - 1 | 11.27 m   | 21.32 m²              | 7.49 m²               |
| NETBALL UMPIRE AMENITIES - 2 | 11.55 m   | 22.36 m <sup>2</sup>  | 7.98 m²               |
| TOILET CUBICLES              | 13.65 m   | 23.70 m²              | 9.21 m²               |
| NETBALL ACCESSIBLE TOILET /  | 12.08 m   | 27.28 m²              | 8.94 m²               |
| UMPIRES - ENTRANCE           | 9.78 m    | 17.39 m²              | 4.99 m²               |
| CLEANERS ROOM                | 10.15 m   | 22.58 m²              | 5.54 m²               |
| SERVICES                     | 7.17 m    | 15.14 m²              | 3.12 m²               |
| total                        | 312.90 m  | 644.15 m <sup>2</sup> | 367.61 m <sup>2</sup> |