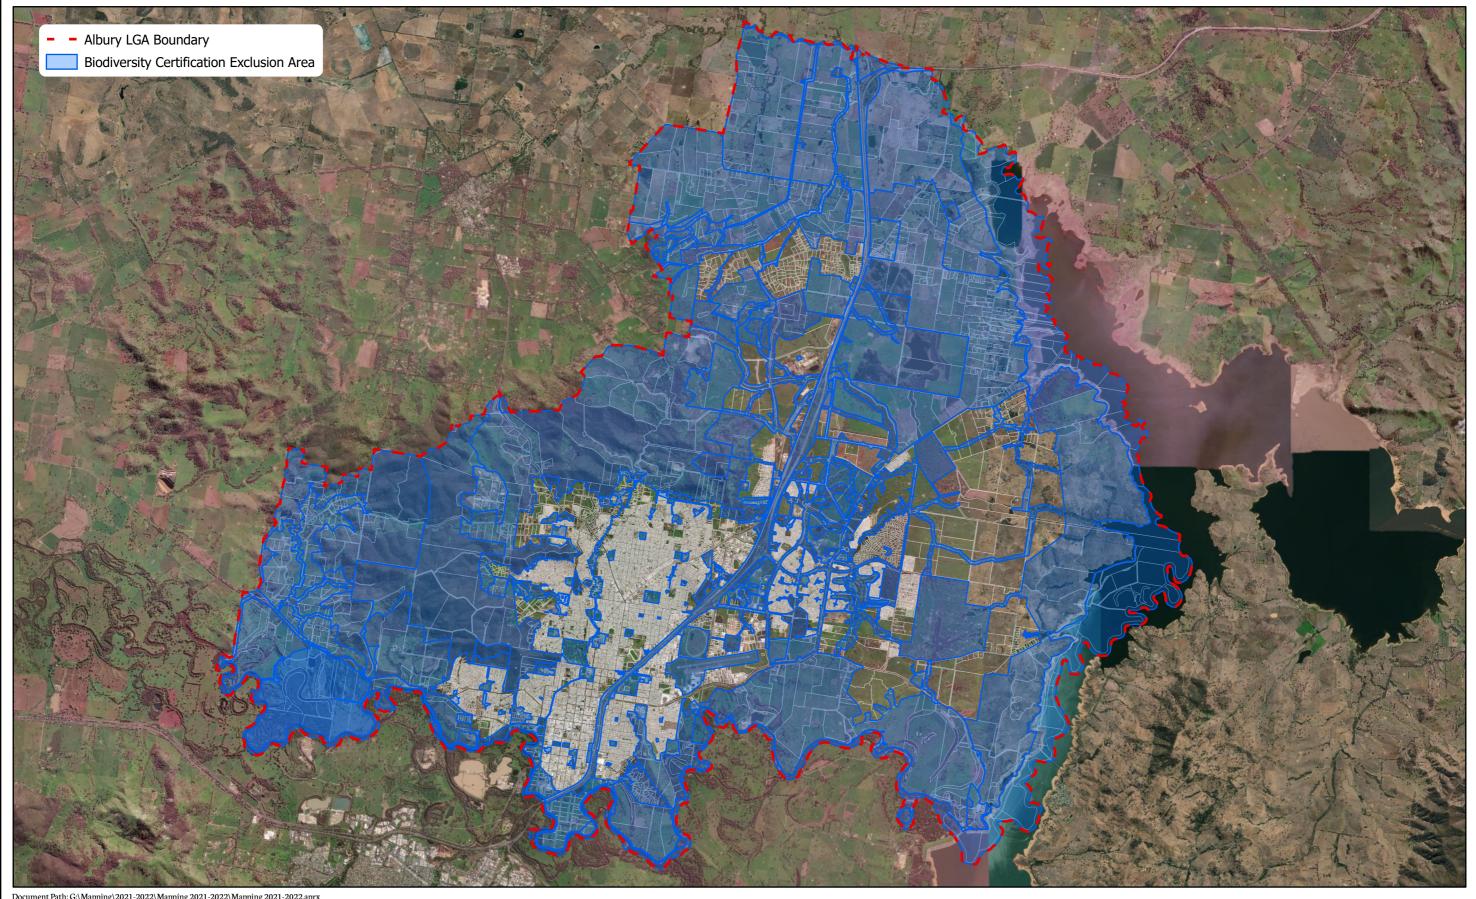

## **Biodiversity Certification Exclusion Areas DCP Map**

| MAP GRID AUSTRALIA, ZONE 55 TRANSVERSE MERCATOR PROJECTION HORIZONTAL DATUM: GEODETIC DATUM AUSTRALIA 1994 VERTICAL DATUM: AUSTRALIAN HEIGHT DATUM 1972 PRODUCED by the Mapping Team, Engineering Group, AlburyCity. | SCALE: | 1:100,000          | 3,00 | <u></u> | 1,500 | <u> </u> | 3,00 | 0 6,0 | nn a n | 9,000  |
|----------------------------------------------------------------------------------------------------------------------------------------------------------------------------------------------------------------------|--------|--------------------|------|---------|-------|----------|------|-------|--------|--------|
|                                                                                                                                                                                                                      | DRAWN: | Nathan.Duncan      | 5,00 | 70 1,5  | 1,500 | 0        | 3,00 | 0,0   | 9,0    |        |
|                                                                                                                                                                                                                      | DATE:  | 12/10/2021 4:45 PM |      |         |       |          |      |       |        | Meters |